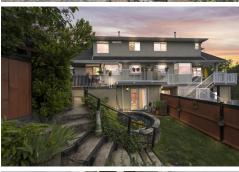

## \$995,000

Perched up in the hills of View Royal. This custom built home has exceptional views overlooking trees, city, mountains & even Mt Baker on a clear day. This property is accessibly set back off the main road providing a unique and private opportunity for those who enjoy having their own space while still close to town. The main & upper levels have 4 bedrooms and 3 bathrooms. Featuring a large master bedroom with ensuite and balcony. Tastefully finished throughout with hardwood floors, crown molding, high ceilings, central vacuum, gas fireplace & a bright open floor plan which is ideal for hosting. Walkout fully fenced backyard featuring a two tiered pond, & patio with awning. Perfect for BBQing! The lower level has 1 bed/ 1 bath, its own entrance & an in-law with separate laundry. Perfect as a mortgage helper or additional space to suit your needs. This unit has 4 parking stalls including an attached garage & additional storage under the driveway! Conveniently situated near the ocean, Victoria General Hospital, shopping, schools, fields, shopping, bus routes & much more.