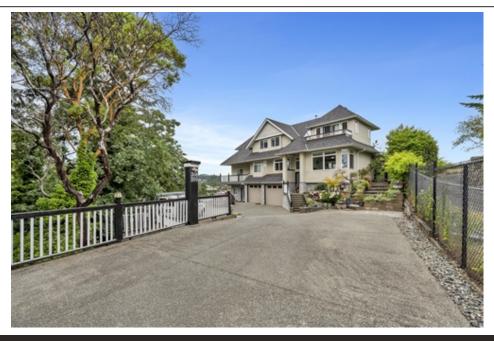

## 308 Island Hwy, Victoria, BC V9B 1G8

- » Beds: 5 | Baths: 4 Full
- » Duplex | 2,808 ft<sup>2</sup> | Lot: 7,000 ft<sup>2</sup>
- » Fenced Yard
- » In-law suite with seperate laundry
- » Attached garage and room for 4 vehicles
- » More Info: 308IslandHwy.com

## \$995,000

Perched up in the hills of View Royal. This custom built home has exceptional views overlooking trees, city, mountains & even Mt Baker on a clear day. This property is accessibly set back off the main road providing a unique and private opportunity for those who enjoy having their own space while still close to town. The main & upper levels have 4 bedrooms and 3 bathrooms. Featuring a large master bedroom with ensuite and balcony. Tastefully finished throughout with hardwood floors, crown molding, high ceilings, central vacuum, gas fireplace & a bright open floor plan which is ideal for hosting. Walkout fully fenced backyard featuring a two tiered pond, & patio with awning. Perfect for BBQing! The lower level has 1 bed/ 1 bath, its own entrance & an in-law with separate laundry. Perfect as a mortgage helper or additional space to suit your needs. This unit has 4 parking stalls including an attached garage & additional storage under the driveway! Conveniently situated near the ocean, Victoria General Hospital, shopping, schools, fields, shopping, bus routes & much more.